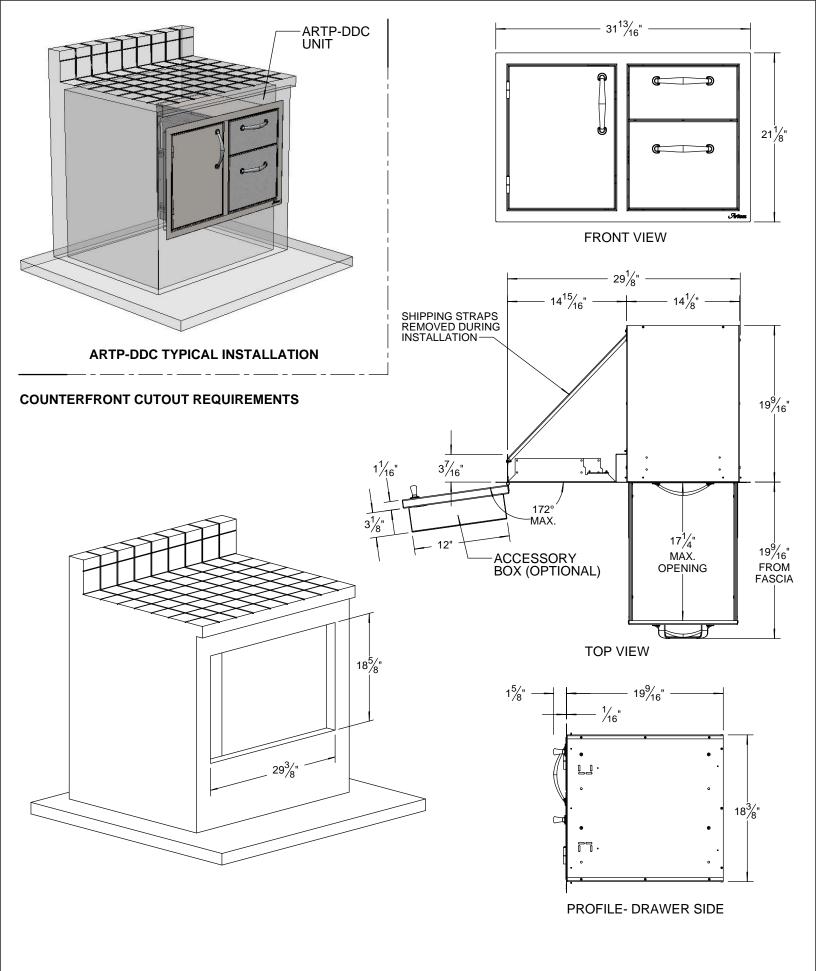

|                              | THE INFORMATION CONTAINED IN THIS DRAWING IS THE<br>SOLE PROPERTY OF SUPERIOR EQUIPMENT SOLUTIONS<br>INC. ANY REPRODUCTION IN PART OR AS A WHOLE<br>WITHOUT WRITTEN PERMISSION FROM SUPERIOR<br>EQUIPMENT SOLUTIONS, INC. IS PROHIBITED. |                              | DRAWING NO.:<br>ARTP-DDC SPEC SHEET |
|------------------------------|------------------------------------------------------------------------------------------------------------------------------------------------------------------------------------------------------------------------------------------|------------------------------|-------------------------------------|
| SUPERIOR EQUIPMENT SOLUTIONS | DRAWN BY: JORGE PELAYO                                                                                                                                                                                                                   | DRAWING TITLE:               |                                     |
| 7039 EAST SLAUSON AVENUE     |                                                                                                                                                                                                                                          | ARTP-DDC SPECIFICATION SHEET | SHEET 1 OF 1                        |