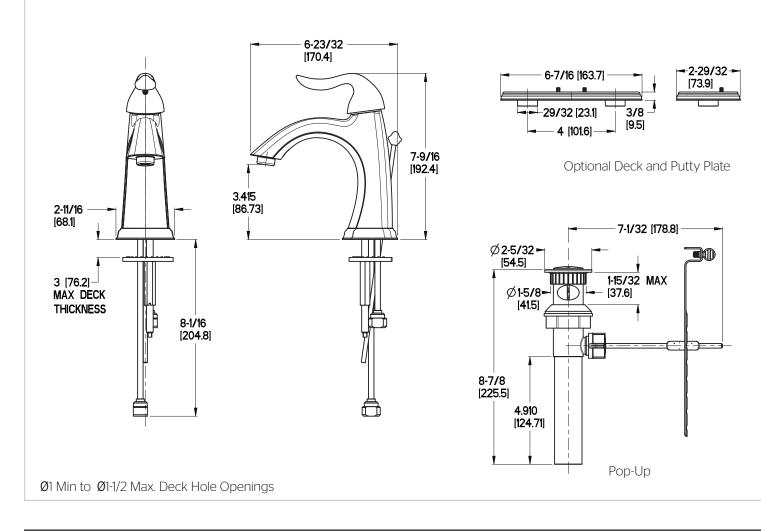

# Pfister

## Santiago™

Single Control Lavatory Faucet

LF-042-STOC Finish(C) LF-042-STOK Finish(K)



- 1 or 3-Hole Installation
- Pforever Seal

### Specifications

#### **Features**

- 1.2 GPM Flow Rate
- 1 or 3-Hole Installation; Deck Plate or Single Hole Mounting Option
- All Metal Construction
- Optional Deckplate
- Pop-Up Included
- Mounting Hardware Included
- Pforever Seal Ceramic **Disc Valves**
- Pforever Warranty<sup>®</sup>

#### **Code Compliance**

Pfister products are designed and manufactured in compliance with the following standards and codes:

- IAPMO Certified
- CSA B125 Certified
- ASME A112.18.1
- NSF 61/9 Annex G (Low lead)
- Cal Green Compliant
- CEC Compliant
- EPA WaterSense Certification 1.2 gpm, 4.5 L/Min
- ADA Compliant-ANSI A117.1 (Lever handles only)



Dimensions