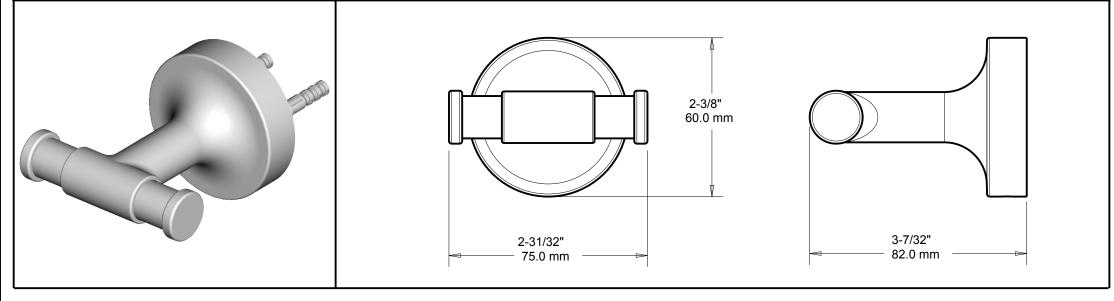

## **ROBE HOOK**

- MATERIALS: Post Zinc Die Cast Wall Plate - Steel, Zinc Plated
- INSTALLATION: Mount wall plate bracket(s) per installation instructions with supplied fasteners. Slip product over wall plate(s) and tighten set screws until secure.
- **OPTIONAL FASTENER INFORMATION:**

Wood blocking is preferable behind all wall surfaces. If wood blocking is not available, the following fasteners are suggested: Tile/Masonry - Plastic or Lead Anchors, Plaster/Drywall - Toggle Bolts.

SPECIFICATION: Surface mounted Robe Hook shall be model\_