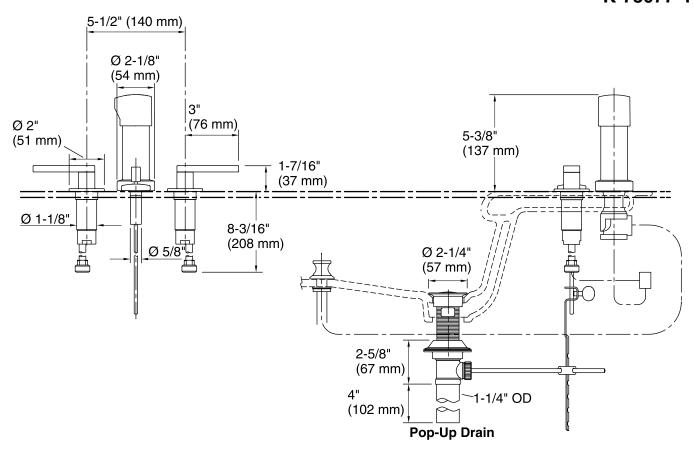

#### **Technical Information**

All product dimensions are nominal.

Drain tailpiece included:

YES

#### **Notes**

Install this product according to the installation guide.