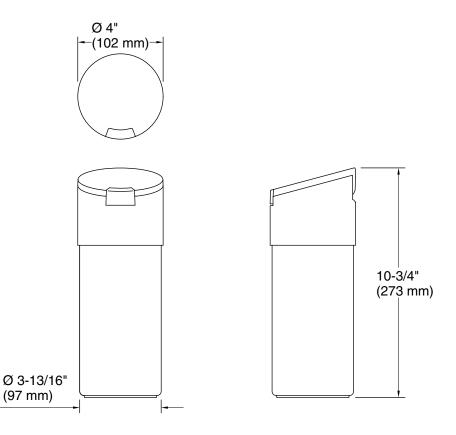

### **Technical Information**

All product dimensions are nominal. Material: Stainless Steel, Plastic