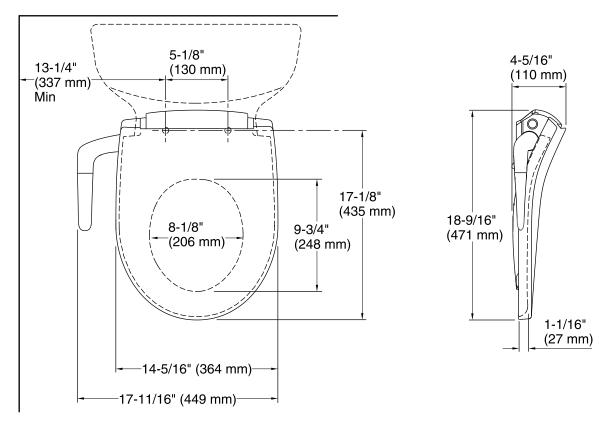

# Puretide Round Toilet Seat with Manual Cleansing K-76923

# **Technical Information**

| All product dimensions are nominal. |                                                                                   |  |
|-------------------------------------|-----------------------------------------------------------------------------------|--|
| Seat shape type:                    | Round                                                                             |  |
| Seat front type:                    | Closed front                                                                      |  |
| Seat hinge type:                    | Quick-Attach <sup>®</sup> , Quiet-Close <sup>™</sup> , Quick-Release <sup>™</sup> |  |