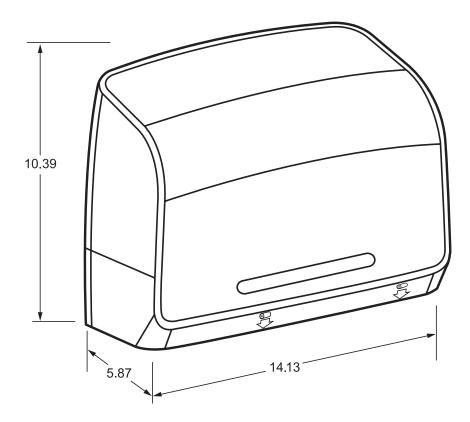

## MOD\* CORELESS JRT JR. BATHROOM TISSUE DISPENSER, WHITE

Made of high impact plastic. Housing has a cover with opaque white center and smoked translucent sides with an opaque black back. Designed to dispense a 9.38" diameter x 3.78" wide tissue roll, plus stub roll. Dispenser holds more than the equivalent, in length, of six standard rolls of bath tissue. Revised plunger design for greater durability. Dispenser is designed to minimize run-out, waste, and maintenance time. Features no door, no key and no core to throw away, and tear-off bars on both sides of dispenser opening. One per case.