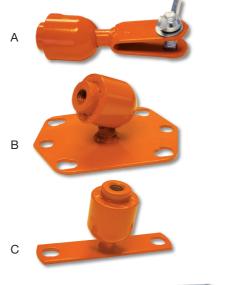

**Threaded Handle** 

Handle socket fits all 1-1/4", 1-1/2" or 1-3/4"

threaded extension handles. Handle sockets adjust 180° and locks in place to desired

Description

Description

Complete 2-Hole Bracket

Complete 4-Hole Bracket

Bracket Base (only)

Bracket Base (only)

Threaded Handle Socket (only)

Threaded Handle Socket (only)

**Float Brackets** 

A) 2-Hole Bracket

B) 4-Hole Bracket

angle.