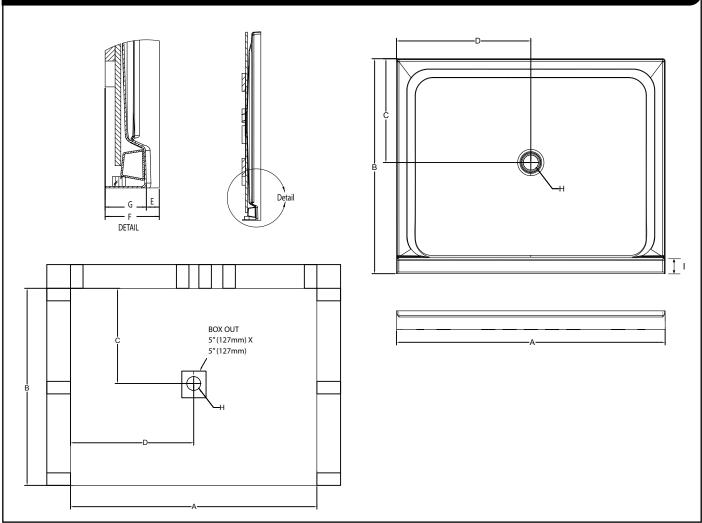

## 6048 Catalina® Shower Pan

| TECHNICAL SPECIFICATIONS  Dimensions        |                                                 |
|---------------------------------------------|-------------------------------------------------|
| Dimensions                                  |                                                 |
| Weight (Empty)                              | 71 lbs (32 kg)                                  |
| Weight (Packaged)                           | 76 lbs (34 kg)                                  |
| Overall Dimensions                          | 60" (1524 mm) x 48" (1220 mm) x 3-3/16" (81 mm) |
| Drain Location                              | Center                                          |
| Total Weight (Floor Loading)                | 19.3 lbs/ft <sup>2</sup> (94 kg/m) <sup>2</sup> |
| Water Pressure Requirement                  | N/A                                             |
| A. Overall Length                           | 60" (1524 mm)                                   |
| B. Overall Width (Includes Nailing Flange)  | 48" (1220 mm)                                   |
| C. Drain Rough-In (From Back Wall)          | 23-3/16" (589 mm)                               |
| D. Drain Rough-In (From Side Wall)          | 30" (762 mm)                                    |
| E. Flange Height                            | 1" (25.4 mm)                                    |
| F. Overall Height (Includes Nailing Flange) | 4-3/16" (106 mm)                                |
| G. Skirt Height                             | 3-3/16" (81 mm)                                 |
| H. Drain Diameter                           | 3-3/8" (86 mm)                                  |
| I. Threshold Width                          | 3-1/4" (83 mm)                                  |
| Accessories                                 |                                                 |
| Drain Kit with Strainer (Sold Separately)   | PP69827                                         |