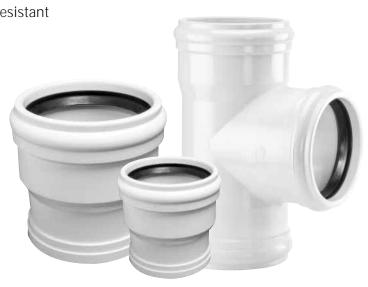

# MULTI FITTINGS DR18 CIOD NON-PRESSURE SEWER FITTINGS

- Molded White in 4"- 8" sizes
- Fabricated (green or blue) in larger diameters

#### **FEATURES & BENEFITS**

- · White in color molded
- Molded in 4"-8" configurations
- Long-term reliability
- Easy to install
- High impact strength
- Corrosion resistant

## **SIZES**

Molded: 4" - 8" Fabricated: 4" - 12"