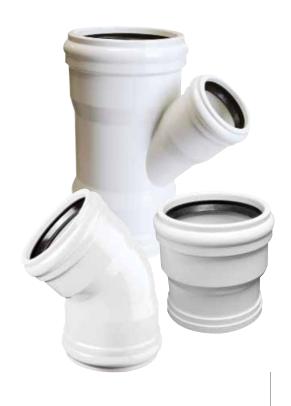

# MULTI FITTINGS DR18 CIOD NON-PRESSURE SEWER FITTINGS

- Molded White in 4"- 8" sizes
- Fabricated (green or blue) in larger diameters

#### **FEATURES & BENEFITS**

- · White in color molded
- Molded in 4"-8" configurations
- Long-term reliability
- Easy to install
- High impact strength
- Corrosion resistant

## **SIZES**

Molded: 4" - 8" Fabricated: 4" - 12"