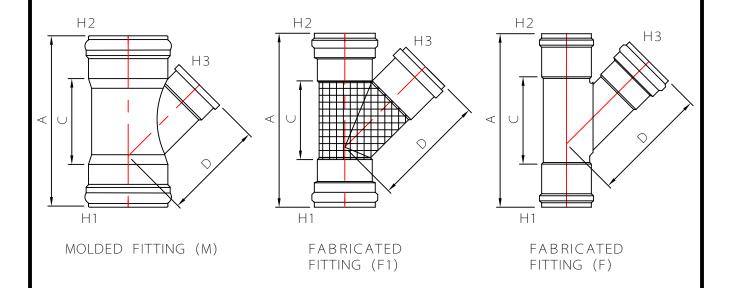

## 45° WYE (BxBxSDR35 B)

|       | SIZE     | PART   | Α      | C      | D      |
|-------|----------|--------|--------|--------|--------|
|       | H1xH2xH3 | NUMBER | REF    | REF    | REF    |
| *F1   | 4x4x4    | 273984 | 28.000 | =      | 13.000 |
| F@    | 6x6x4    | 532838 | ı      | ı      | -      |
| F@    | 6x6x6    | 532805 | ı      | ı      | -      |
| M + # | 8x8x4    | 274011 | 20.000 | 9.500  | 12.000 |
| M + # | 8x8x6    | 274012 | 22.750 | 12.250 | 13.375 |

Note:+ Refer to Page C9S4-1 for Hub Details # Refer to Page C9S4-2 for Hub Details @ Refer to Page C9S5 for Hub Details

\* FRP Reinforced