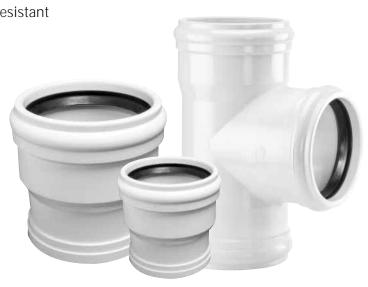

### MULTI FITTINGS DR18 CIOD NON-PRESSURE SEWER FITTINGS

- Molded White in 4"- 8" sizes
- Fabricated (green or blue) in larger diameters

#### **APPLICATIONS**

- Gravity sewer drainage applications
- Non-pressure applications
- Seismic applications
- Under roadbeds and higher road load applications
- Transitions from CIOD to sewer

#### **FEATURES & BENEFITS**

- · White in color molded
- Molded in 4"-8" configurations
- Long-term reliability
- Easy to install
- High impact strength
- Corrosion resistant

#### **SIZES**

Molded: 4" - 8" Fabricated: 4" - 12"