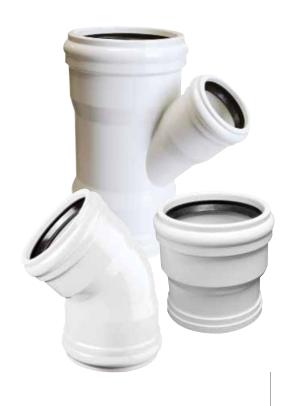

### MULTI FITTINGS DR18 CIOD NON-PRESSURE SEWER FITTINGS

- Molded White in 4"- 8" sizes
- Fabricated (green or blue) in larger diameters

#### **APPLICATIONS**

- Gravity sewer drainage applications
- Non-pressure applications
- Seismic applications
- Under roadbeds and higher road load applications
- Transitions from CIOD to sewer

#### **FEATURES & BENEFITS**

- · White in color molded
- Molded in 4"-8" configurations
- Long-term reliability
- Easy to install
- High impact strength
- Corrosion resistant

#### **SIZES**

Molded: 4" - 8" Fabricated: 4" - 12"