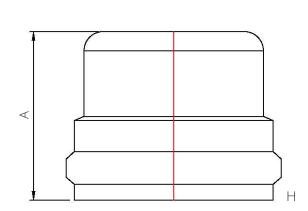

# LAYING LENGTH

ISSUE DATE: 2017 11 30 SUPERCEDES: 2005 08 05

### CAP (B)

FABRICATED FITTING (F)

|     | SIZE | PART   | Α     |
|-----|------|--------|-------|
|     | Н    | NUMBER | REF   |
| M + | 4    | 274046 | 5.500 |
| M + | 6    | 274047 | 5.625 |
| F@  | 8    | 532783 | -     |
| F@  | 10   | 532784 | П     |
| F@  | 12   | 532785 | I     |

Note:+ Refer to Page C9S4-1 for Hub Detail @ Refer to Page C9S5 for Hub Detail