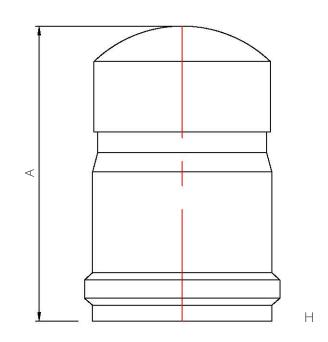

### CAP (B)

FABRICATED FITTING (F)

|     | SIZE | PART   | Α     |
|-----|------|--------|-------|
|     | Н    | NUMBER | REF   |
| M + | 4    | 274046 | 5.500 |
| M + | 6    | 274047 | 5.625 |
| F@  | 8    | 532783 | -     |
| F@  | 10   | 532784 | П     |
| F@  | 12   | 532785 | I     |

Note:+ Refer to Page C9S4-1 for Hub Detail @ Refer to Page C9S5 for Hub Detail