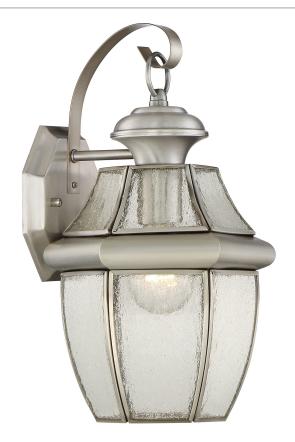

# **DIMENSIONS**

Dimensions: 8" W x 13.5" H x 7.75" D

Backplate Dimensions: 5.50"H x 4.75"W

HCWO: 7"

Dimensional Weight: 10.00 lbs.

### **DETAILS**

Material: BRASS

#### **LAMPING**

Light Source: Incandescent

Bulb Included: No

Bulb Type: Medium Base

Bulb Quantity: 1

Watts per Bulb: 150

# **ELECTRICAL**

Dimmable: No

Voltage: 120v

Wire Length: 0.5'

### **INSTALLATION**

Location Rating: Wet

We reserve the right to revise the design of components of any product due to parts availability or change in our Listed Mark standarts without assuming any obligation or liability to modify any products previously manufactured and without notice. This literature depicts a product DESIGN that is the SOLE and EXCLUSIVE PROPERTY of Quoizel Lighting Inc. Compliance with U.S. COPYRIGHT and PATENT requirements, notidication is hereby presented in this form that this literature, or this product depicts, is NOT to be copied, altered or used in any manner without the express written consent of, or contray to the best interests of Qouizel Inc. 03/31/2013