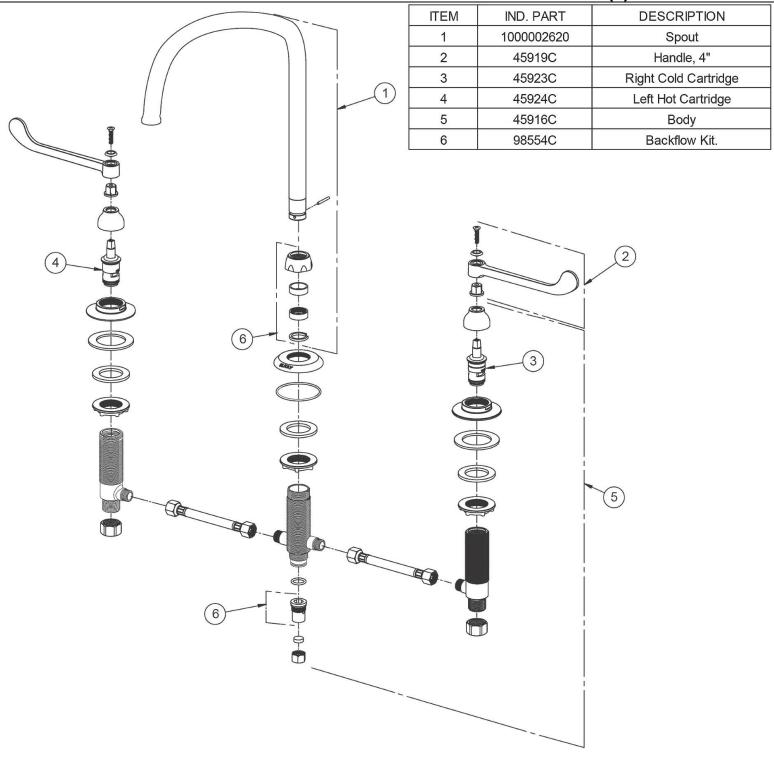

## PRODUCT SPECIFICATIONS

Elkay 8" Centerset with Concealed Deck Laminar Flow Faucet with 8" Gooseneck Spout 4" Wristblade Handles Chrome. Faucet has a flow rate of 1.5 GPM, and is made of Chrome Plated Brass material, with a Quarter Turn Ceramic Disc valve. Faucet requires 3 faucet holes.