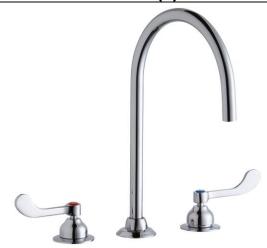

## Elkay 8" Centerset with Concealed Deck Laminar Flow Faucet with 8" Gooseneck Spout 4" Wristblade Handles Chrome

Model(s) LK800LGN08T4

## PRODUCT SPECIFICATIONS

Elkay 8" Centerset with Concealed Deck Laminar Flow Faucet with 8" Gooseneck Spout 4" Wristblade Handles Chrome. Faucet has a flow rate of 1.5 GPM, and is made of Chrome Plated Brass material, with a Quarter Turn Ceramic Disc valve. Faucet requires 3 faucet holes.

| Mounting Type:      | Deck Mount                   |
|---------------------|------------------------------|
| Special Features:   | Low Flow                     |
|                     | Solid Brass Construction     |
| Finish:             | Chrome (CR)                  |
| Handle Type:        | 4" Wristblade Handle         |
| Deck Clearance:     | 7-13/16"                     |
| Spout Reach:        | 8"                           |
| Spout Height:       | 13-5/16"                     |
| Hole Drillings:     | 3                            |
| Material:           | Chrome Plated Brass          |
| Valve Type:         | Quarter Turn Ceramic Disc    |
| Valve Connection:   | 3/8" Female Compression Hose |
|                     | Assembly                     |
| Flow Rate:          | 1.5 GPM                      |
| Faucet Hole Spread: | 8                            |
| Spout Type:         | Gooseneck                    |