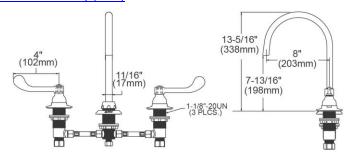

| Mounting Type:      | Deck Mount                   |
|---------------------|------------------------------|
| Special Features:   | Low Flow                     |
|                     | Solid Brass Construction     |
| Finish:             | Chrome (CR)                  |
| Handle Type:        | 4" Wristblade Handle         |
| Deck Clearance:     | 7-13/16"                     |
| Spout Reach:        | 8"                           |
| Spout Height:       | 13-5/16"                     |
| Hole Drillings:     | 3                            |
| Material:           | Chrome Plated Brass          |
| Valve Type:         | Quarter Turn Ceramic Disc    |
| Valve Connection:   | 3/8" Female Compression Hose |
|                     | Assembly                     |
| Flow Rate:          | 1.5 GPM                      |
| Faucet Hole Spread: | 8                            |
| Spout Type:         | Gooseneck                    |