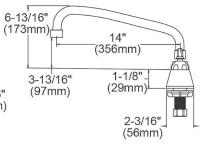

| Mounting Type:      | Deck Mount                  |
|---------------------|-----------------------------|
| Special Features:   | Low Flow                    |
|                     | Solid Brass Construction    |
|                     | Spout swing restriction pin |
| Finish:             | Chrome (CR)                 |
| Handle Type:        | 4" Wristblade Handle        |
| Deck Clearance:     | 6-3/8"                      |
| Spout Reach:        | 14"                         |
| Spout Height:       | 5-7/16"                     |
| Hole Drillings:     | 3                           |
| Valve Type:         | Quarter Turn Ceramic Disc   |
| Valve Connection:   | 1/2" NPSM Male              |
| Flow Rate:          | 1.5 GPM                     |
| Faucet Hole Spread: | 8                           |
| Spout Type:         | Arc Tube                    |