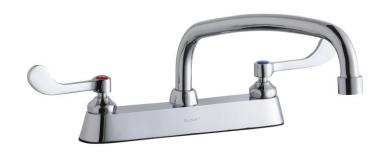

## Elkay 8" Centerset with Exposed Deck Faucet with 14" Arc Tube Spout 4" Wristblade Handles Chrome

Model(s) LK810AT14T4

### PRODUCT SPECIFICATIONS

Elkay 8" Centerset with Exposed Deck Faucet with 14" Arc Tube Spout 4" Wristblade Handles Chrome. Faucet has a flow rate of 1.5 GPM, and , with a Quarter Turn Ceramic Disc valve. Faucet requires 3 faucet holes.