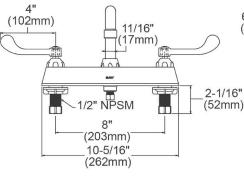

| Mounting Type:      | Deck Mount                  |
|---------------------|-----------------------------|
| Special Features:   | Low Flow                    |
|                     | Solid Brass Construction    |
|                     | Spout swing restriction pin |
| Finish:             | Chrome (CR)                 |
| Handle Type:        | 4" Wristblade Handle        |
| Deck Clearance:     | 6-3/8"                      |
| Spout Reach:        | 14"                         |
| Spout Height:       | 5-7/16"                     |
| Hole Drillings:     | 3                           |
| Valve Type:         | Quarter Turn Ceramic Disc   |
| Valve Connection:   | 1/2" NPSM Male              |
| Flow Rate:          | 1.5 GPM                     |
| Faucet Hole Spread: | 8                           |
| Spout Type:         | Arc Tube                    |