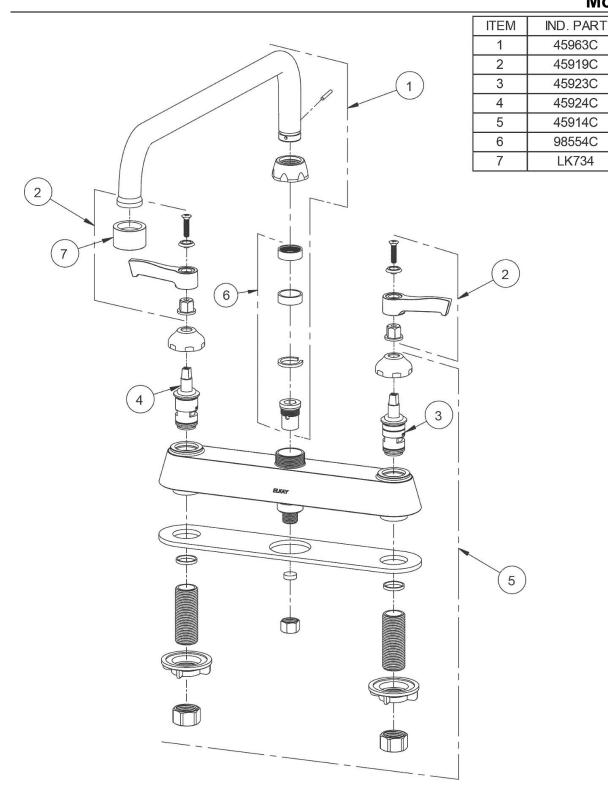

# Model(s) LK810AT14T4 ART DESCRIPTION

Right Cold Cartridge

2.2 GPM VR Aerator

Left Hot Cartridge

Spout

Body

Handle, 4"

Backflow Kit