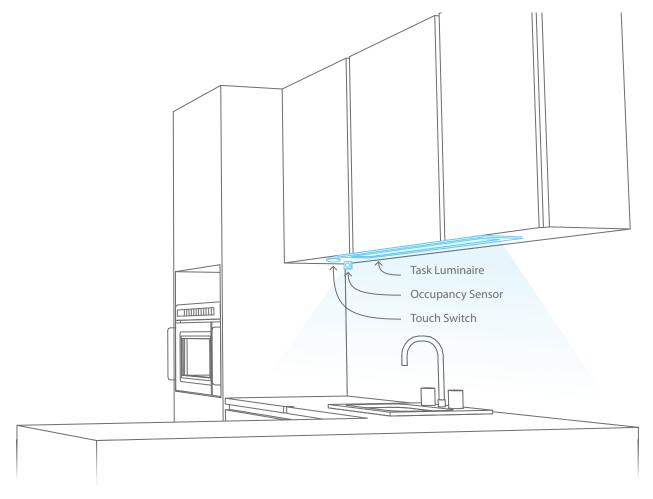

## **Sample Application for TOUCH and SENSOR**

- Designed for indoor undercabinet application. The recommended ambient temperature is 14 to 122 °F (-10 to 50 °C).
- Recommended to use with WAC Lighting Low Voltage LED (12V or 24V) undercabinet products.
- To achieve better result, install motion sensor with lens facing side ways and touch panel within sensor coverage range.