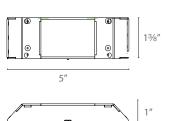

### Controller

model: CT-6A-R2

Fixture Type:

Catalog Number:

Project:

Location:

**Motion Sensor** 

## SPECIFICATIONS

Input/Output Voltage: 12/24V AC/DC.

Input/Output Current: 6A max

Applicable: WAC Lighting low voltage LED series

Sensor Wire: 24 AWG 18ft length
Touch Wire: 22 AWG 8ft length
Standards: ETL and cETL Listed