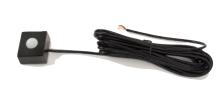

### Controller

model: CT-6A-R2

Fixture Type:

Catalog Number:

Project:

Location:

**Motion Sensor** 

- Built-in adjustable timer on motion sensor allows automatic shut off after the sensor covered area is vacated.
   Maximum time delay is 20 minutes (20MIN), minimum is 10 seconds (10S).
- Motion sensor supplied with 18ft wire and touch panel supplied with 8ft wire. May be cut to desired length.
   Lengthening of wire is not recommended as will decrease sensitivity.
- Two different mounting options (screw or double sided tape mounting) for all undercabinet application included. Choose appropriate mounting option for rough, smooth and curved surfaces.
- Designed for indoor undercabinet application. Recommended ambient temperature is 14° to 122° F (-10° to 50°C)
- 5 year WAC Lighting product warranty

## SPECIFICATIONS

Input/Output Voltage: 12/24V AC/DC.

Input/Output Current: 6A max

Applicable: WAC Lighting low voltage LED series

Sensor Wire: 24 AWG 18ft length
Touch Wire: 22 AWG 8ft length
Standards: ETL and cETL Listed