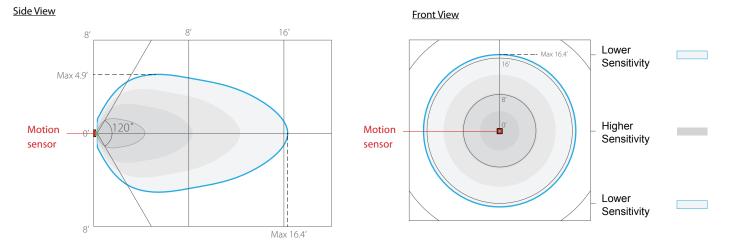

### **MOTION SENSOR COVERAGE**

Maximum detection angle and distance chart for Motion sensor:

## **Sample Application for TOUCH and SENSOR**

- Designed for indoor undercabinet application. The recommended ambient temperature is 14 to 122 °F (-10 to 50 °C).
- Recommended to use with WAC Lighting Low Voltage LED (12V or 24V) undercabinet products.
- To achieve better result, install motion sensor with lens facing side ways and touch panel within sensor coverage range.