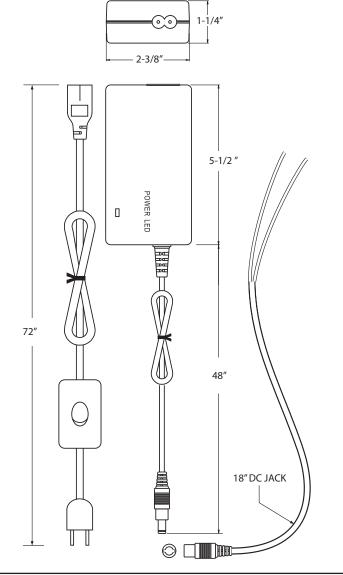

## **PRODUCT DESCRIPTION**

LED electronic Class II power supply with 2 prong cord and plug with inline on/off switch. 12 VDC output. 120 AC input. Includes 18" DC jack.

## **PRODUCT SPECIFICATIONS**

**Construction:** Power supply is in a fully enclosed plastic case. Standard type P1M plug. LED indicator for power on.

**Electrical:** Output voltage 12 VDC. Short circuit, overload, over voltage and over temperature protections. 72" 2 prong cord and plug with inline on/off switch. 5 amps.

Label: UL listed.

Not rated for outdoor use.

| Catalog | Max.    | Input   | Amps | Output  | Weight   | Dimensions |        |        |
|---------|---------|---------|------|---------|----------|------------|--------|--------|
| Number  | Wattage | Voltage |      | Voltage |          | L          | W      | Н      |
| LTP-6   | 60W     | 120V    | 5.0  | 12 VDC  | 14.8 oz. | 5-1/2"     | 2-3/8" | 1-1/4" |