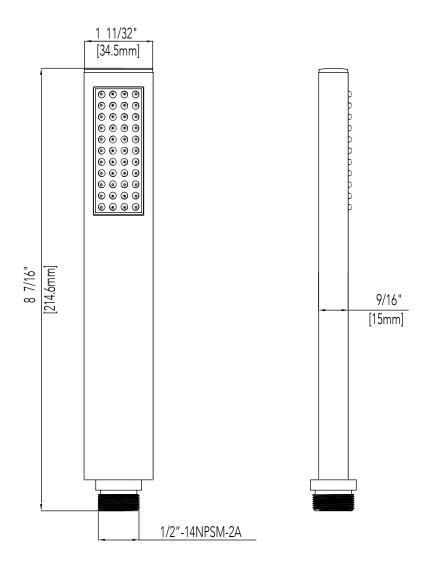

### **Product Codes:**

MIRHS4080GCP (polished chrome) MIRHS4080GBN (brushed nickel) MIRHS4080GMB (matte black)

- Single function hand shower (full spray)
- Max flow rate:1.8 gpm at 80 psi
- Easy-clean spray nozzles
- 1/2"-14NPSM connection
- Easy installation
- Factory installed backflow prevention check valve
- Requires hose sold separately
- Lifetime limited warranty
- Meets ASME: A112.18.1
- cUPC/IAPMO listed