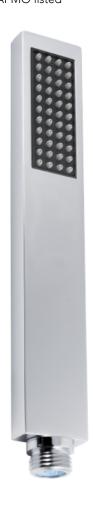

### **Product Codes:**

MIRHS4080GCP (polished chrome) MIRHS4080GBN (brushed nickel) MIRHS4080GMB (matte black)

- Single function hand shower (full spray)
- Max flow rate:1.8 gpm at 80 psi
- Easy-clean spray nozzles
- 1/2"-14NPSM connection
- Easy installation
- Factory installed backflow prevention check valve
- Requires hose sold separately
- Lifetime limited warranty
- Meets ASME: A112.18.1
- cUPC/IAPMO listed