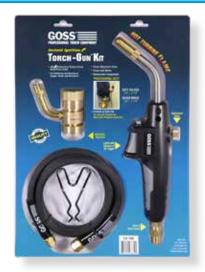

### **KITS**

| PART NO. | CONTENTS                    | CYLINDER REGULATOR                                       |
|----------|-----------------------------|----------------------------------------------------------|
|          | GX-1, Torch                 | GX-R, Regulator                                          |
| GX-10K:  | GX-C, Belt Clip             | for 1LB. Disposable                                      |
|          | HP3-5, Hose                 | Cylinders CGA-600                                        |
| GX-20K:  | GX-1, Torch<br>HP3-12, Hose | EP-45G, Regulator<br>for Refillable<br>Cylinders CGA-510 |

See regulators and hoses on page 15.

GX-10K (shown)