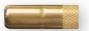

 1/4" - 3-1/2"
 1/4" - 1-1/4"

Measured using MAPP-Style fuels.

**BP-22LTE** Replacement Tip End for GX-1