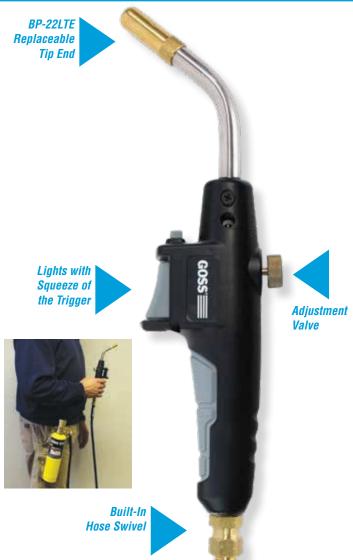

#### GX-1

Instant Ignition >

TORBINE FLAME

Professional Duty Torch for Soldering and Brazing

#### GX-1

Torch-Gun™

- Instant Ignition Trigger
- Flame Adjustment Valve
- Flame Lock Button
- Built-In Hose Swivel
- Durable Construction
- For use with Propane or Mapp-Style Propylene Fuels Only

 SOFT SOLDER
 SILVER BRAZING

 1/4" - 3-1/2"
 1/4" - 1-1/4"

Measured using MAPP-Style fuels.

**BP-22LTE** Replacement Tip End for GX-1