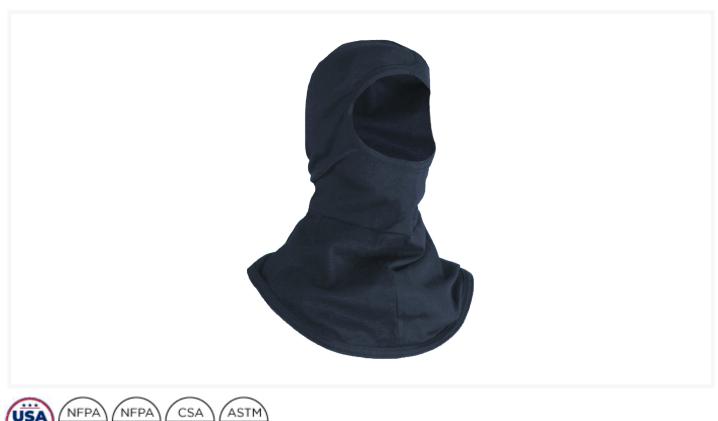

## Lightweight UltraSoft FR Balaclava

#### Specs

| Product Code      | H11RY                          |
|-------------------|--------------------------------|
| Sizes             | One Size Fits Most             |
| Stock Colors      |                                |
| Fabric / Material | 6.5 oz. Westex® UltraSoft® Rib |

#### Features

Product Care

| Features     | <ul> <li>Flat lock seam for comfort when worn under a hard hat</li> <li>Inherently flame resistant, FR protection will not wash/wear out</li> <li>Durable and lightweight</li> <li>Designed for comfort and flexibility</li> <li>FR fabric will not melt, drip, or ignite</li> <li>Single layer UltraSoft®</li> <li>Made in the USA</li> </ul> |  |
|--------------|------------------------------------------------------------------------------------------------------------------------------------------------------------------------------------------------------------------------------------------------------------------------------------------------------------------------------------------------|--|
| Product Care |                                                                                                                                                                                                                                                                                                                                                |  |