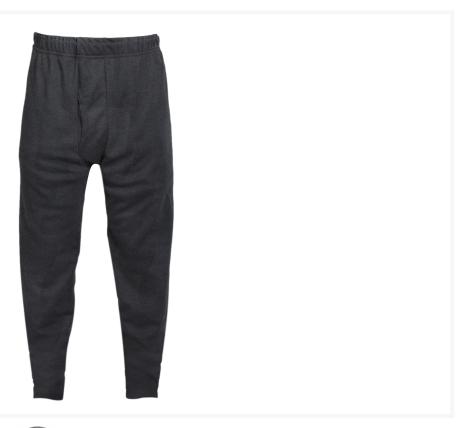

# **CARBON ARMOUR AV Base Layer Pant**

#### **Specs**

Product Code BSBAV\_\_

Sizes SM-4X

Stock Colors

Fabric / Material 6 oz. CARBON ARMOUR AV

### **Features**

| Features | <ul> <li>FR fabric will not melt, drip, or ignite</li> <li>Exceptionally soft, breathable, and lightweight</li> <li>Unmatched comfort and protection</li> <li>Moisture wicking and quick drying</li> <li>Rib knit cuffs</li> <li>Made in the USA</li> </ul> |  |
|----------|-------------------------------------------------------------------------------------------------------------------------------------------------------------------------------------------------------------------------------------------------------------|--|
|----------|-------------------------------------------------------------------------------------------------------------------------------------------------------------------------------------------------------------------------------------------------------------|--|