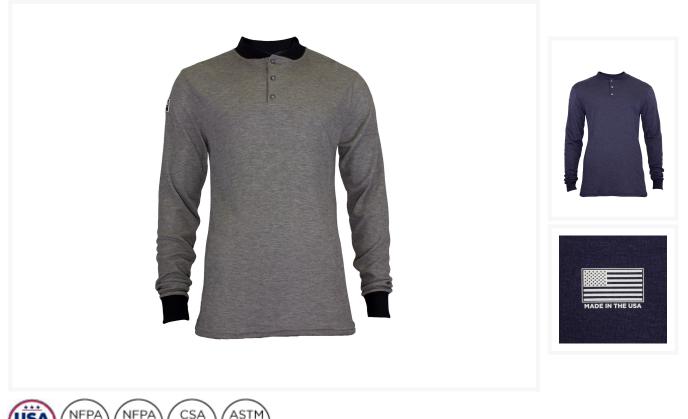

# **TECGEN FR Long Sleeve Henley**

#### Specs

| Product Code         | • C541NGEBSLS (Grey)<br>• C541NNBBSLS (Navy)<br>• C541NRBBSLS (Royal Blue)<br>• C541NTNBSLS (Tan) |
|----------------------|---------------------------------------------------------------------------------------------------|
| Sizes                | SM-3X                                                                                             |
| Stock Colors         |                                                                                                   |
| Made To Order Colors |                                                                                                   |
| Fabric / Material    | 6.2 oz. TECGEN CC™ OPF Blend Knit                                                                 |

| Features | <ul> <li>Features OPF, the latest carbon fabric technology</li> <li>Inherently flame resistant, FR protection will not wash/wear out</li> <li>Dual certified to protect against flash fire and arc flash hazards</li> <li>Excellent layering piece for added protection</li> <li>Unsurpassed moisture-wicking and drying rate</li> <li>Lightweight, breathable FR performance fabric</li> <li>Rib knit cuffs for a comfortable secure fit</li> <li>Unique heathered color options</li> <li>3 button placket</li> <li>Quickly identify compliance with exterior labeling</li> <li>Increased comfort at neckline with tagless label printing and covered seams</li> <li>Home laundry</li> <li>FR fabric will not melt, drip, or ignite</li> <li>Made in the USA</li> </ul> |
|----------|--------------------------------------------------------------------------------------------------------------------------------------------------------------------------------------------------------------------------------------------------------------------------------------------------------------------------------------------------------------------------------------------------------------------------------------------------------------------------------------------------------------------------------------------------------------------------------------------------------------------------------------------------------------------------------------------------------------------------------------------------------------------------|
|----------|--------------------------------------------------------------------------------------------------------------------------------------------------------------------------------------------------------------------------------------------------------------------------------------------------------------------------------------------------------------------------------------------------------------------------------------------------------------------------------------------------------------------------------------------------------------------------------------------------------------------------------------------------------------------------------------------------------------------------------------------------------------------------|