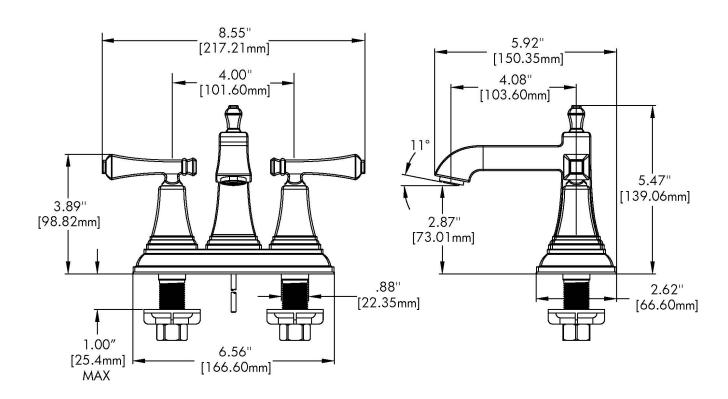

## DIMENSIONS: NOTE: 1. All dimensions are in inches (millimeters) unless otherwise specified and are subject to change without notice.

Architect/Engineer Approval Space:

SPEAKMAN 400 ANCHOR MILL ROAD NEW CASTLE, DE 19720