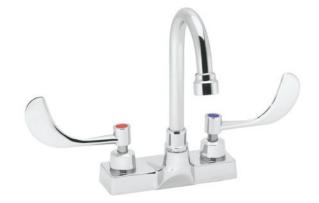

### Commander® 4" Centerset Faucet

### FEATURES:

- Brass construction with corrosion resistant polished chrome finish
- Gooseneck rigid/swivel spout
- Vandal-resistant 4" wrist blade handle with color-coded indexes
- 1/4 turn ceramic cartridges to ensure drip-free performance
- Vandal-resistant 0.5 GPM (1.89 L/min) flow control
- Accommodates installations up to 7/8" thick
- 4" fixed centers
- 1/2" -14 NPSM inlets (supply lines not included)
- Drain assembly not included.