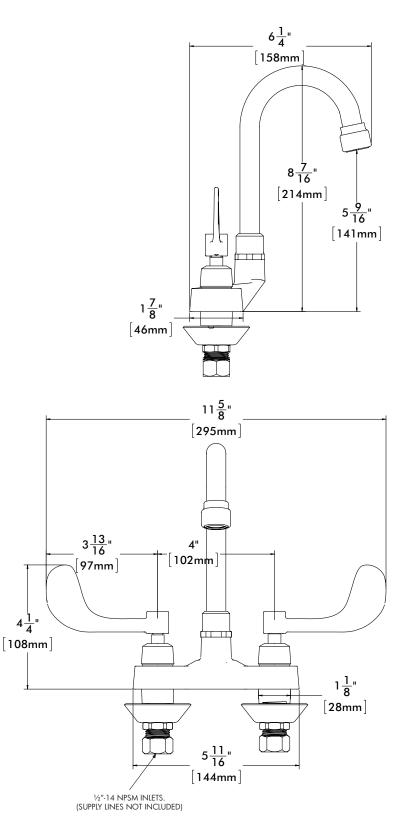

### FEATURES:

- Brass construction with corrosion resistant polished chrome finish
- Gooseneck rigid/swivel spout
- Vandal-resistant 4" wrist blade handle with color-coded indexes
- 1/4 turn ceramic cartridges to ensure drip-free performance
- Vandal-resistant 0.5 GPM (1.89 L/min) flow control
- Accommodates installations up to 7/8" thick
- 4" fixed centers
- 1/2" -14 NPSM inlets (supply lines not included)
- Drain assembly not included.

# **SPEAKMAN**<sup>®</sup>

Commander® 4" Centerset Faucet

1. All dimensions are in inches (millimeters) unless otherwise specified and are subject to change without notice.

| Architect/Engineer Approval Space: SPEAKMAN   400 ANCHOR MILL RO,   NEW CASTLE, DE 19720 |  |
|------------------------------------------------------------------------------------------|--|
|------------------------------------------------------------------------------------------|--|