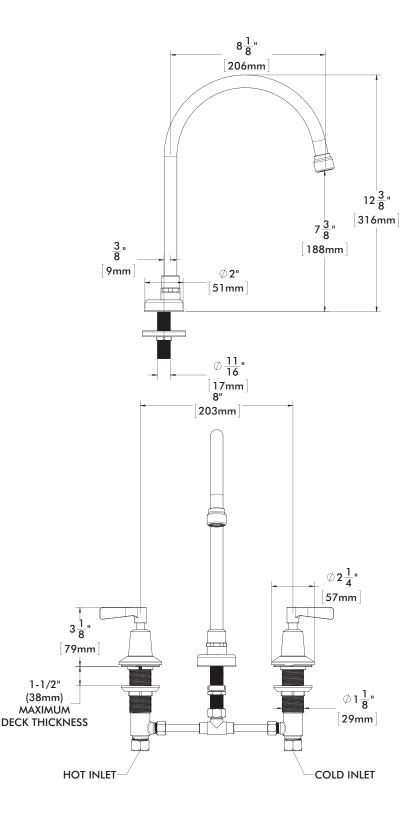

## SC-3002-8-LD-E

Commander<sup>®</sup> 8" Widespread Faucet

1. All dimensions are in inches (millimeters) unless otherwise specified and are subject to change without notice.

| Architect/Engineer Approval Space: | SPEAKMAN<br>400 ANCHOR MILL ROAD<br>NEW CASTLE, DE 19720 | P: 800-537-2107<br>F: 800-977-2747<br>W: WWW.SPEAKMAN.COM<br>R: 01-MAY 2018 |
|------------------------------------|----------------------------------------------------------|-----------------------------------------------------------------------------|
|------------------------------------|----------------------------------------------------------|-----------------------------------------------------------------------------|