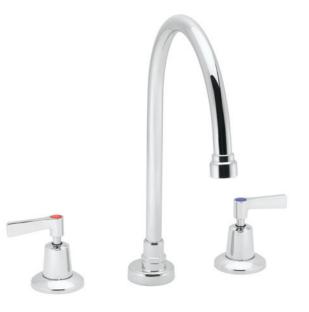

#### Commander<sup>®</sup> 8" Widespread Faucet

### FEATURES:

- Brass construction with corrosion resistant polished chrome finish
- Gooseneck rigid/swivel spout
- Vandal-resistant lever handle with color-coded indexes
- 1/4 turn ceramic cartridges to ensure drip-free performance
- Vandal-resistant 0.5 GPM (1.89 L/min) flow control
- Accommodates installations up to 1-1/2" thick
- 8" fixed centers with rigid copper tee connection
- 1/2" -14 NPSM inlets (supply lines not included)
- Drain assembly not included