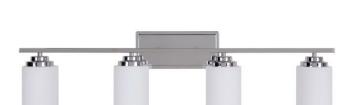

## Albany - 39704

Albany Vanity Light

#### Color

Creating ambiance has never been easier. Straight lines and sharp angles define the Albany collection. Offered in Chrome or Oiled Bronze with white frost glass, the Albany is the essence of Modernism.

- Requires 4 Medium 60-watt bulbs (not included)
- Shades are white frosted glass
- Finish is chrome