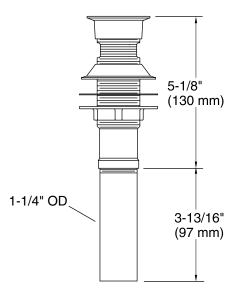

use in non-overflow applications.



## Codes/Standards ASME A112.18.2/CSA B125.2

# **Kohler One-Year Limited Warranty**See website for detailed warranty information.

### **Available Color/Finishes**

Color tiles intended for reference only.

| Color | Code | Description              |
|-------|------|--------------------------|
|       | CP   | Polished Chrome          |
|       | SN   | Vibrant® Polished Nickel |
|       | AF   | Vibrant® French Gold     |
|       | РВ   | Vibrant® Polished Brass  |
|       | G    | Brushed Chrome           |
|       | BN   | Vibrant® Brushed Nickel  |
|       | BV   | Vibrant® Brushed Bronze  |
|       | 2BZ  | Oil-Rubbed Bronze        |
|       | TT   | Vibrant Titanium         |
|       | VNT  | Vintage Nickel           |

# **KOHLER**, Faucets





## **Technical Information**

All product dimensions are nominal.

### **Notes**

Install this product according to the installation guide.