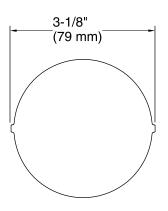

, rotary turn operation.
- Includes handle, stopper, decorative flange with flange nut, overflow escutcheon, and alignment tool.
- Not required for pressure testing the rough drain.

### Material

- Durable metal construction.
- KOHLER finishes resist corrosion and tarnishing.





## Codes/Standards ASME A112.18.1/CSA B125.1

**Kohler One-Year Limited Warranty**See website for detailed warranty information.

## **Available Color/Finishes**

Color tiles intended for reference only.

| Color | Code | Description              |
|-------|------|--------------------------|
|       | CP   | Polished Chrome          |
|       | SN   | Vibrant® Polished Nickel |
|       | BN   | Vibrant® Brushed Nickel  |
|       | TT   | Vibrant Titanium         |





# PureFlo™ Bath Cable Drain Trim K-T37392





# **Technical Information**

All product dimensions are nominal.

### **Notes**

Install this product according to the installation guide.