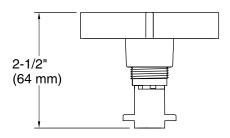

rotary turn operation.
- Includes handle, stopper, decorative flange with flange nut, overflow escutcheon, and alignment tool.
- Not required for pressure testing the rough drain.

### Material

- Durable metal construction.
- KOHLER finishes resist corrosion and tarnishing.





## Codes/Standards ASME A112.18.1/CSA B125.1

**Kohler One-Year Limited Warranty**See website for detailed warranty information.

## **Available Color/Finishes**

Color tiles intended for reference only.

| Color | Code | Description              |
|-------|------|--------------------------|
|       | CP   | Polished Chrome          |
|       | SN   | Vibrant® Polished Nickel |
|       | BN   | Vibrant® Brushed Nickel  |
|       | TT   | Vibrant Titanium         |





# PureFlo™ Bath Cable Drain Trim K-T37392





# **Technical Information**

All product dimensions are nominal.

### **Notes**

Install this product according to the installation guide.