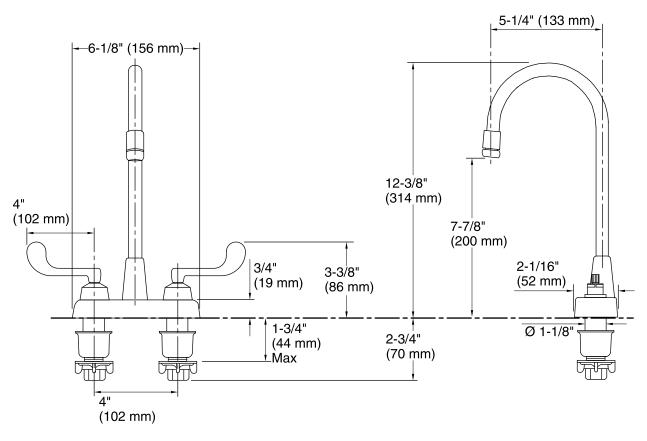

## **Technical Information**

All product dimensions are nominal.

## Features

- Brass valve bodies.
- Quarter-turn washerless ceramic disc valves.
- 5-1/4" (133 mm) spout reach.
- Standard aerator.
- Wristblade lever handle.
- Less drain.
- 0.5 gal/min (1.9 l/min) maximum flow rate [max at 60 psi (4.14 bar)].