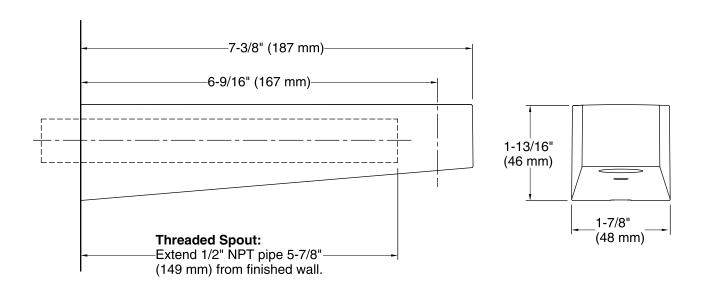

## **Technical Information**

All product dimensions are nominal.

Valve body: Machined Brass

#### **Notes**

Install this product according to the installation guide.

For slip fit-spout, 5/8" OD tube must extend 5-9/16" (141 mm) beyond finished wall.