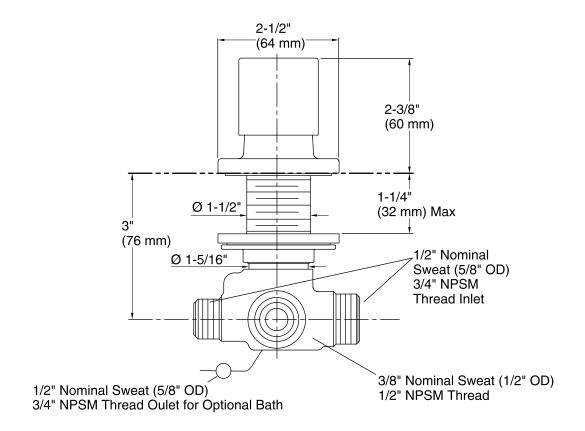

Loure®
Two-way Diverter Valve
K-14677

#### **Features**

- Two-way brass diverter valve.
- Diverter valve has backflow protection.

#### Installation

Bath- or deck-mount.



### Codes/Standards ASME A112.18.1/CSA B125.1

## **KOHLER® Faucet Lifetime Limited Warranty**

See website for detailed warranty information.

#### Available Color/Finishes

Color tiles intended for reference only.

| Color | Code | Description              |
|-------|------|--------------------------|
|       | CP   | Polished Chrome          |
|       | SN   | Vibrant® Polished Nickel |
|       | BN   | Vibrant® Brushed Nickel  |
|       | TT   | Vibrant Titanium         |





# Loure® Two-way Diverter Valve K-14677



#### **Technical Information**

All product dimensions are nominal.

#### **Notes**

Install this product according to the installation guide.

Diverter valve has backflow protection.