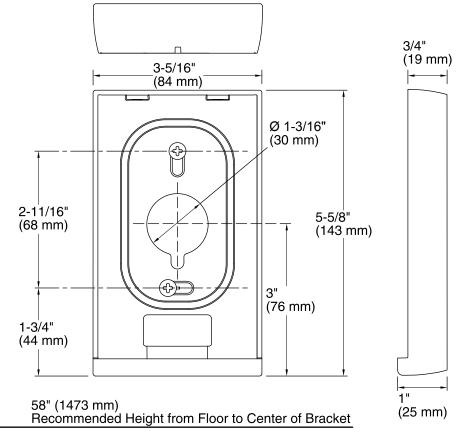

esthetics.

#### Material

• All metal construction.

#### Installation

• Surface mount installation on finished wall surface.

### **Required Accessories**

K-99693 Digital Interface

Loose component/s: UI removal tool.



# **Codes/Standards**

None Applicable

See website for detailed warranty information.

## Available Color/Finishes

Color tiles intended for reference only.

| Color | Code | Description              |
|-------|------|--------------------------|
|       | CP   | Polished Chrome          |
|       | SN   | Vibrant® Polished Nickel |
|       | BN   | Vibrant® Brushed Nickel  |
|       | BL   | Matte Black              |
|       | TT   | Vibrant Titanium         |



# DTV+ Interface Mounting Bracket K-99694

# KOHLER. Faucets

# DTV+ Interface Mounting Bracket K-99694



## **Technical Information**

All product dimensions are nominal.

## Notes

Install this product according to the installation guide.