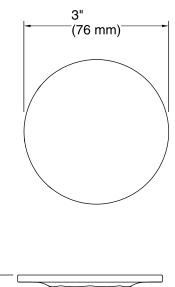

ry bathroom decor.
- Designed specifically for use with any PureFlo rough drain (sold separately).
- Trim can be easily removed when the design or finish needs updating
- Smooth, rotary turn operation.
- Includes handle, stopper, decorative flange with flange nut, overflow escutcheon, and alignment tool.
- Not required for pressure testing the rough drain.

#### Material

- Durable metal construction.
- KOHLER finishes resist corrosion and tarnishing.







### Codes/Standards

ASME A112.18.1/CSA B125.1

#### Kohler One-Year Limited Warranty

See website for detailed warranty information.

#### **Available Color/Finishes**

Color tiles intended for reference only.

#### Color Code Description



- CP Polished Chrome
- BN Vibrant® Brushed Nickel
- TT Vibrant Titanium



# KOHLER. Faucets





## Technical Information

All product dimensions are nominal.

## **Notes** Install this product according to the installation guide.