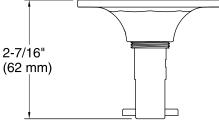

bathroom decor.
- Designed specifically for use with any PureFlo rough drain (sold separately).
- Trim can be easily removed when the design or finish needs updating
- Smooth, rotary turn operation.
- Includes handle, stopper, decorative flange with flange nut, overflow escutcheon, and alignment tool.
- Not required for pressure testing the rough drain.

#### Material

- Durable metal construction.
- KOHLER finishes resist corrosion and tarnishing.







### Codes/Standards

ASME A112.18.1/CSA B125.1

#### Kohler One-Year Limited Warranty

See website for detailed warranty information.

#### **Available Color/Finishes**

Color tiles intended for reference only.

#### Color Code Description



- CP Polished Chrome
- BN Vibrant® Brushed Nickel
- TT Vibrant Titanium



# KOHLER. Faucets





## Technical Information

All product dimensions are nominal.

## **Notes** Install this product according to the installation guide.