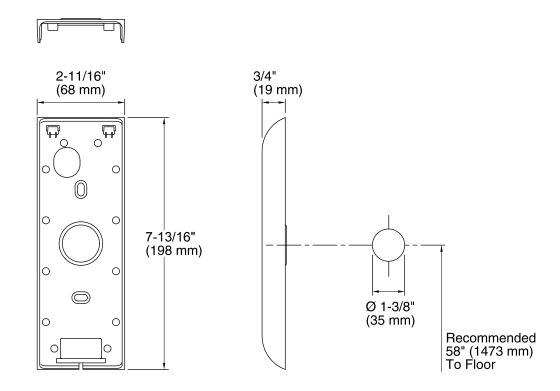

## **Technical Information**

All product dimensions are nominal.

#### Installation

Mounts on finished wall surface

Loose component/s: Mounting hardware and removal tool included.