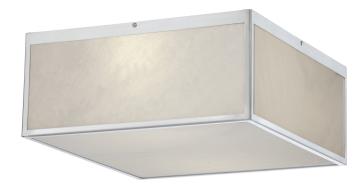

## NUVO 62-891

Crate - 14" LED Flush Fixture with Gray Marbleized Acrylic Panels; Brushed Nickel Finish

Fixture Type

Close-To-Ceiling Flush

Collection

Crate LED

Finish

**Brushed Nickel** 

Length

14"

Width 14"

Height 6"

**Shade Description** 

Shade Material

Gray Marbleized Panels

Acrylic