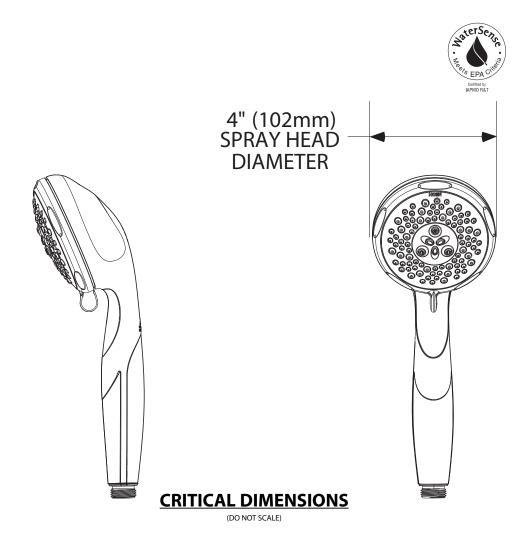

# Specifications

### **DESCRIPTION**

- · Various finishes identified by suffix
- · Handheld shower

#### **OPERATION**

 5-function: relaxing spray, invigorating spray, refreshing spray; energizing spray and targeted massage

## **FLOW**

• Designed to deliver 2.0 gpm (7.6 L/min) max at 80 psi

### **STANDARDS**

 Third party certified to WaterSense®, ASME A112.18.1/CSA B-125.1 and all applicable specifications referenced therein

#### **WARRANTY**

· Lifetime limited warranty against material or manufacturing defects



# **5-Function Massaging Handshower**

Models: 180238 series



FOR MORE INFORMATION CALL: 1-800-BUY-MOEN

www.moen.com