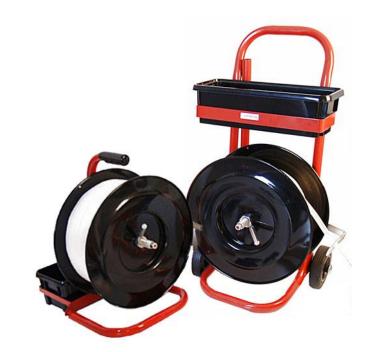

## **Strapping Dispensers**

The dispensers can be used with all Cordstrap Composite Strapping products.

## **Benefits**

- Available in mobile and static versions
- Strap can be placed on the dispenser easily and quickly
- Highly durable
- Ergonomic design

#### **Product Codes**

- Static Dispenser: 7538000Mobile Dispenser: 7536000,
  - KD7544000