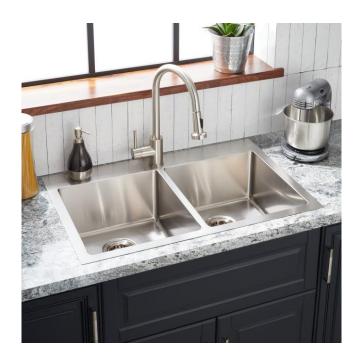

## 33" ORTEGA DOUBLE-BOWL STAINLESS STEEL DROP-IN SINK - SINGLE-HOLE

SKU: 447787 Code: SHORDM2BE1

## **FEATURES**

Material: Stainless Steel Installation Type: Drop-In Fits Drain Hole Size: 3-1/2"

Faucet Centers: Single-Hole Centered Mounting Hardware Included: Yes

ASME A112.19.3/CSA B45.4, Massachusetts Accepted, LISTED ID: SHORDM2BE1

## **ADDITIONAL FEATURES**

- Type 304 stainless steel.
- It is recommended to have the sink at the job site before cutting cabinet or counter top.
- Sound absorption pads on the underside of sink.
- Has an undercoating to prevent condensation buildup.