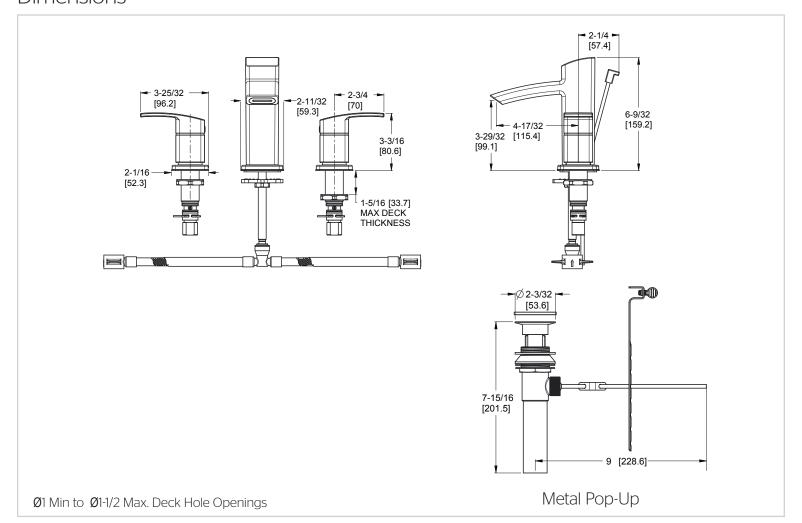

# Pfister

### Kenzo™

# 8"-15" Widespread Faucet

LG49-DF2B Finish(B) LG49-DF2C Finish(C) □ LG49-DF2K Finish(K) □



Specifications

#### **Features**

- 1.2 GPM Flow Rate
- All Metal Construction
- 3-Hole Installation
- Metal Pop-Up
- Pforever Seal Ceramic Disc Valves
- Pforever Warranty®

# Code Compliance

Pfister products are designed and manufactured in compliance with the following standards and codes:



• IAPMO Certified

• 3-Hole Installation • All Metal Construction

• Pforever Seal

- CSA B125 Certified
- ASME A112.18.1
- NSF 61/9 Annex G (Low lead)
- Cal Green Compliant
- EPA WaterSense Certification 1.2 gpm, 4.5L/Min
- CEC Compliant







## **Dimensions**



SS-LG49-DF2X