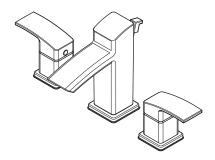

# 8"-15" Widespread Faucet

LG49-DF2B Finish(B) LG49-DF2C Finish(C) □ LG49-DF2K Finish(K) □

Specifications

#### **Features**

- 1.2 GPM Flow Rate
- All Metal Construction
- 3-Hole Installation
- Metal Pop-Up
- Pforever Seal Ceramic Disc Valves
- Pforever Warranty®