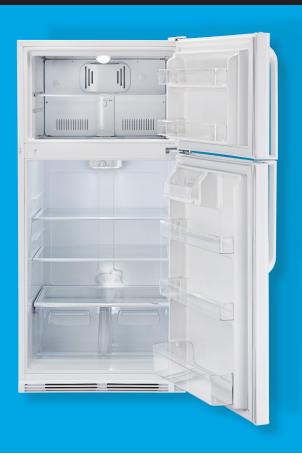

#### Signature Features

#### **Adjustable Spill Proof Glass Shelves**

Allows flexible storage solutions and hold liquid spills for easy cleanup

#### Three Levels of LED Lighting

Longer-lasting and uses less energy than incandescent lighting while providing clear bright light on your food items

#### **Clear Humidity Controlled Crispers**

Provide the ideal environment for storing your fruits and vegetables while optimizing food preservation

#### **4-Sided Clear Door Bins**

Accommodate small to large items and contain spills while freeing up precious shelf space

#### More Easy-To-Use Features

- Tri-Light LED Lighting
- Full Width Adjustable Spill Proof Glass
- Two Clear Humidity Crispers
- Full Width Clear Gallon Bin
- Full Width Clear 2-Liter Bin
- Clear Dairy Bin
- Full Width Adjustable Freezer Spill Proof Glass
- Full Width Clear Freezer Bins
- Ice Maker Ready
- Smooth Reversible Door
- Designed, Engineered and Assembled in the USA