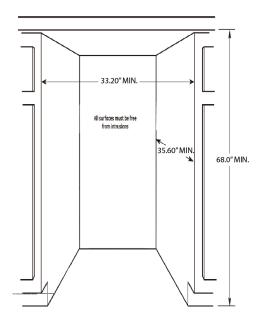

ver)      | 67"    |
| D      | Depth of Case (Without Door)   | 27.90" |
| Е      | Depth (Without Handle)         | 31.40" |
| F      | Depth (With Handle)            | 33.60" |
| G      | Depth (Door at 90°)            | 60.40" |

| Required Air Clearances |    |  |
|-------------------------|----|--|
| Тор                     | 1" |  |
| Back                    | 2" |  |
| Sides                   | 1" |  |
|                         |    |  |

| Power/Ratings |                   |            |
|---------------|-------------------|------------|
|               | Electrical Rating | 115V, 60Hz |
|               | Energy Use        | 432kWh     |

## 

# Overall Packaging Details Packaging Ib./in. Gross Weight 223 lb. Dimensions W 33.38" D 33.63" H 69.13"

#### CABINET OPENING DIMENSIONS



#### **General Appliance Information**

Please read all installation details and instructions before use.

#### **Contact Us**

For questions regarding this product please refer to our website at haieramerica.com or call our customer service center at 877-337-3639.