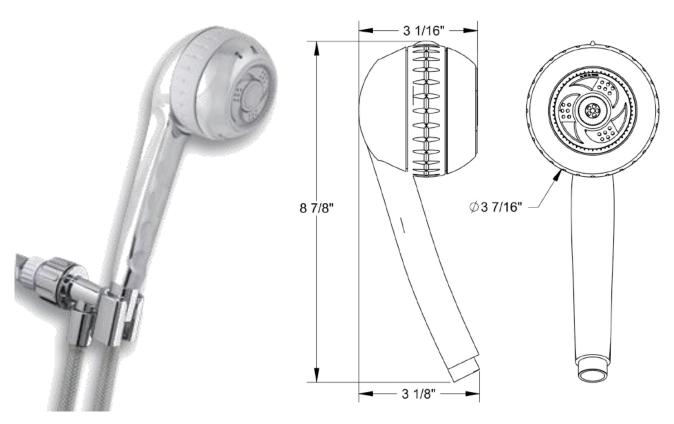

## **Specifications for Model: SM-653**

## **Unit Specifications**

- · Hand-held model
- · Finish: White with gray ring
- 6 Settings: Full-body Spray, Center Spray, Water Saving Spray, Slow Massaging Pulse, Fast Massaging Pulse, Combo: Massage + Spray

- Maximum flow rate 2.5 GPM at 80 PSI to meet ANSI A112.18.1M standard
- Plastic pivot ball
- Includes bracket for mounting to shower arm and 60" hose
- Standard 1/2" NPSM inlet connection

Water Pik, Inc. 1730 East Prospect Rd. Fort Collins, CO 80553 Customer Service: 1-800-766-7338 Fax: 1-970-221-7049 www.waterpik.com