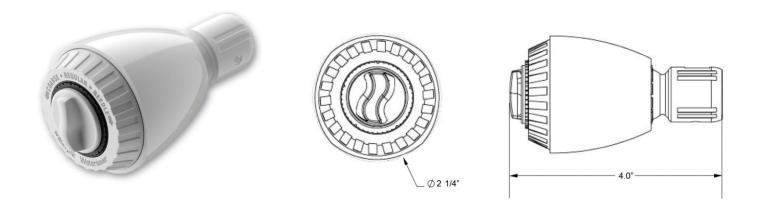

## **Unit Specifications**

- Wall-mount model
- Waterpik<sup>®</sup> brand Watersaver<sup>™</sup> Conserves water
- WaterSense certified
- White Finish
- Maximum flow rate 1.6 GPM at 80 PSI to meet ANSI A112.18.1M standard
- Standard 1/2" NPT inlet connection
- Adjustable Spray
- Self Cleaning head