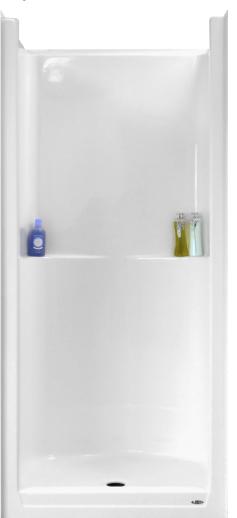

## WR 136

Unit Dimensions: 36" x 36" x 81" Inside Shower Dimensions: 34" x 30" Door Opening: 30" x 74 ¾" Front Threshold Height: 5" Shipping Weight: 110 lbs.

## Features:

- Reinforced pillars for shower door or curtain rod support
- Twin corner shelves
- Center drain
- Textured floor meets and exceeds ASTM F-462 slip resistance standard
- Boot Print balsa wood base

#### **Options:**

T-37 dome, dome light, custom backing for additional grab bars, and above-floor rough-in