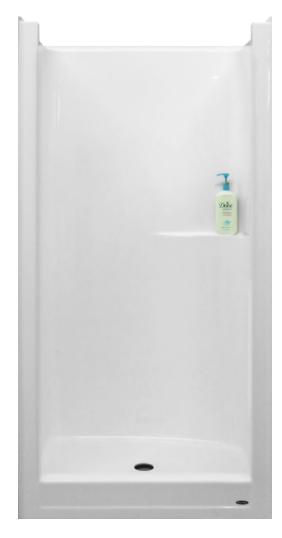

#### WR 390

Unit Dimensions: 38" x 28" x 78" Inside Shower Dimensions: 35" x 22" Door Opening: 32" x 70 ¾" Front Threshold Height: 6" Shipping Weight: 100 lbs.

# Features:

- Reinforced pillars for shower door or curtain rod support
- Spacious shower that fits through most doorways (we call it our 1-piece remodeler)
- Corner shelf
- Textured floor meets and exceeds ASTM F-462 slip resistance standard
- Boot Print balsa wood base

#### **Options:**

T-90 dome, dome light, and custom backing for additional grab bars