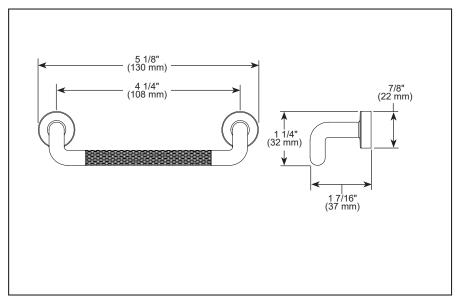

## BRIZO ACCESSORIES

- Litze<sup>®</sup> Collection
- Drawer Pull

## **STANDARD SPECIFICATIONS:**

- Mounting hardware (8-32 UNC screws) included with product
- · All metal construction