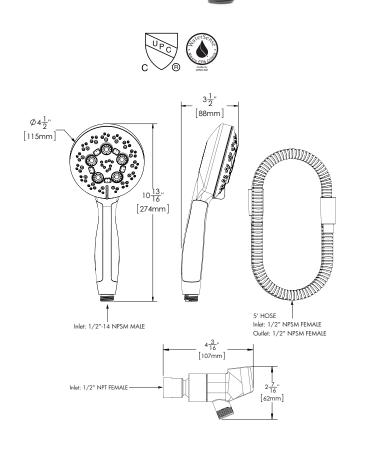

### MODELS:

- VS-1240: 2.5 GPM (9.5 L/min) flow rate
- VS-1240-E2: 2.0 GPM (7.6 L/min) flow rate

# FEATURES:

- 147 sprays, 5 spray patterns (includes integral pause)
- Spray adjusting faceplate
- No-Slip rubber handle insert
- Plastic body construction
- Hand held shower has 1/2" -14 NSPM male inlet with check valve
- Includes coordinating shower bracket with 1/2" -14 NPTF female inlet, 1/2" 14 NPSM male outlet with check valve
- Includes 5' metal hose with (1) 1/2" -14 NPSM female inlet and (1) 1/2"-14 NPSM female outlet
- Corrosion resistant finishes