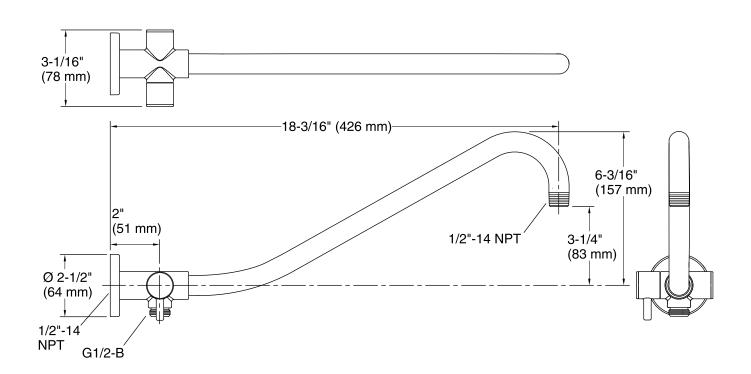

### Gooseneck Rainhead Arm w/2-way Diverter K-76337

**Technical Information** All product dimensions are nominal.