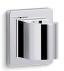

# Awaken™ Fixed Wall Bracket K-98347

#### **Features**

For use with any KOHLER handshower system.