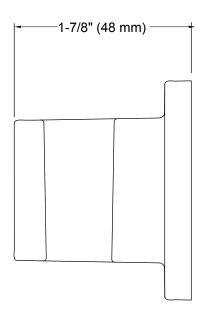

# Awaken™ Fixed Wall Bracket K-98347

#### **Features**

For use with any KOHLER handshower system.

# Material

- KOHLER finishes resist corrosion and tarnishing.
- Metal construction.

### Installation

Wall-mount



# Codes/Standards

ASME A112.18.1/CSA B125.1

# KOHLER® Faucet Lifetime Limited Warranty

See website for detailed warranty information.

### Available Color/Finishes

Color tiles intended for reference only.

| Color | Code | Description             |
|-------|------|-------------------------|
|       | CP   | Polished Chrome         |
|       | BN   | Vibrant® Brushed Nickel |
|       | 2BZ  | Oil-Rubbed Bronze       |





# Awaken™ Fixed Wall Bracket K-98347





# **Technical Information**

All product dimensions are nominal.

### **Notes**

Install this product according to the installation guide.