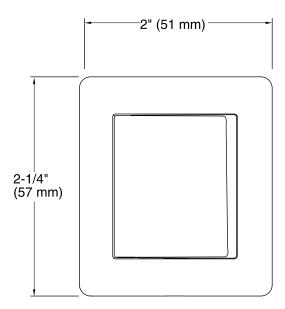

# Awaken™ Fixed Wall Bracket K-98347

#### **Features**

For use with any KOHLER handshower system.

# Material

- KOHLER finishes resist corrosion and tarnishing.
- Metal construction.

### Installation

Wall-mount



# Codes/Standards

ASME A112.18.1/CSA B125.1

# KOHLER® Faucet Lifetime Limited Warranty

See website for detailed warranty information.

### Available Color/Finishes

Color tiles intended for reference only.

| Color | Code | Description             |
|-------|------|-------------------------|
|       | CP   | Polished Chrome         |
|       | BN   | Vibrant® Brushed Nickel |
|       | 2BZ  | Oil-Rubbed Bronze       |





# Awaken™ Fixed Wall Bracket K-98347





# **Technical Information**

All product dimensions are nominal.

### **Notes**

Install this product according to the installation guide.