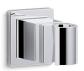

### Adjustable Wall-Mount Handshower Bracket K-98348

# Adjustable Wall-Mount Handshower Bracket K-98348

### **Features**

- Bracket pivots and rotates to position handshower at desired angle.
- Coordinates with Awaken handshowers, showerheads and showering accessories.