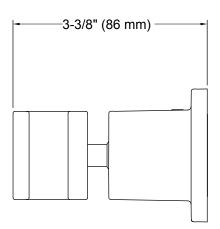

Wall-Mount Handshower Bracket K-98348

### **Features**

- Bracket pivots and rotates to position handshower at desired angle.
- Coordinates with Awaken handshowers, showerheads and showering accessories.

### Material

- Metal construction.
- KOHLER finishes resist corrosion and tarnishing.



Wall-mount



### Codes/Standards

ASME A112.18.1/CSA B125.1

## KOHLER® Faucet Lifetime Limited Warranty

See website for detailed warranty information.

### Available Color/Finishes

Color tiles intended for reference only.

| Color | Code | Description             |
|-------|------|-------------------------|
|       | СР   | Polished Chrome         |
|       | BN   | Vibrant® Brushed Nickel |
|       | 2BZ  | Oil-Rubbed Bronze       |







# Adjustable Wall-Mount Handshower Bracket K-98348





### **Technical Information**

All product dimensions are nominal.

### **Notes**

Install this product according to the installation guide.