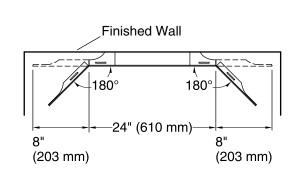

### Notes

Install this product according to the installation instructions.

Select the type of fastener based on the wall material. A minimum 20 lb (9.07 kg) load bearing fastener is recommended.

Install the fastener to a stud to avoid possible property and product damage.