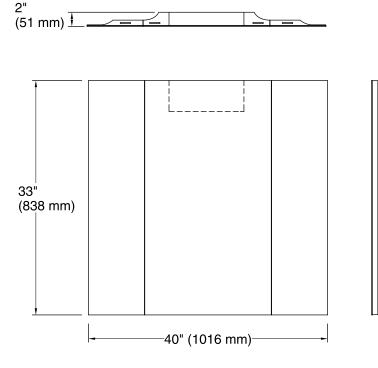

### **Technical Information**

All product dimensions are nominal. Mirror type: Wall mount