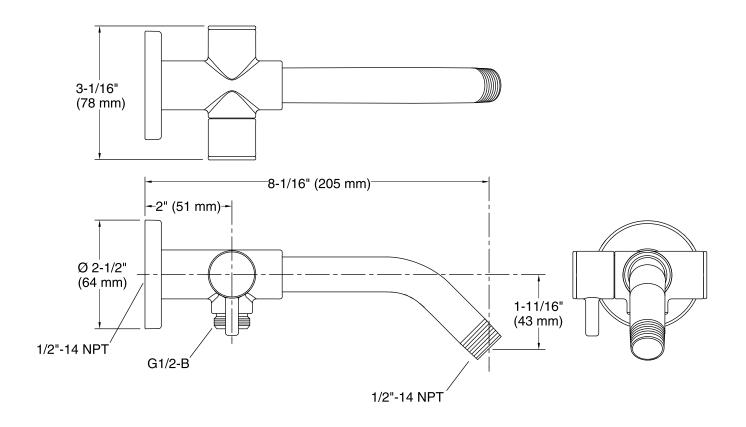

*Features**

- Diverter switches water between showerhead or handshower, or both on at one time
- 1/2-inch NPT connection
- For use with KOHLER showerheads & handshowers (sold separately)

### Material

- Brass construction
- KOHLER finishes resist corrosion and tarnishing



# Codes/Standards

ASME A112.18.1/CSA B125.1

# KOHLER® Faucet Lifetime Limited Warranty

See website for detailed warranty information.

### Available Color/Finishes

Color tiles intended for reference only.

| Color | Code | Description              |
|-------|------|--------------------------|
|       | CP   | Polished Chrome          |
|       | SN   | Vibrant® Polished Nickel |
|       | BN   | Vibrant® Brushed Nickel  |
|       | BV   | Vibrant® Brushed Bronze  |
|       | 2BZ  | Oil-Rubbed Bronze        |







## **Technical Information**

All product dimensions are nominal.

### **Notes**

Install this product according to the installation guide.