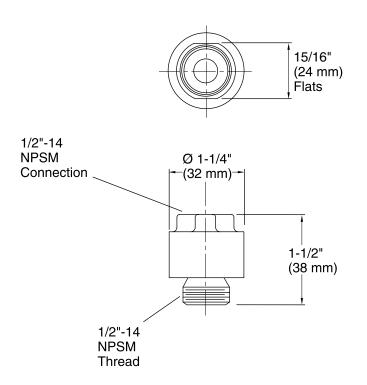

res

- 1/2-inch square vacuum breaker.
- For use with Persona handshower system.
- KOHLER finishes resist corrosion and tarnishing.

#### Material

• Solid-brass construction.





Codes/Standards ASSE 1014

# KOHLER<sup>®</sup> Faucet Lifetime Limited Warranty

See website for detailed warranty information.

## Available Color/Finishes

Color tiles intended for reference only.

| Color | Code | Description              |
|-------|------|--------------------------|
|       | СР   | Polished Chrome          |
|       | SN   | Vibrant® Polished Nickel |
|       | PB   | Vibrant® Polished Brass  |
|       | G    | Brushed Chrome           |
|       | BN   | Vibrant® Brushed Nickel  |
|       | 2BZ  | Oil-Rubbed Bronze        |
|       | TT   | Vibrant Titanium         |



# KOHLER. Faucets



#### **Technical Information**

All product dimensions are nominal.

# Notes

Install this product according to the installation guide.